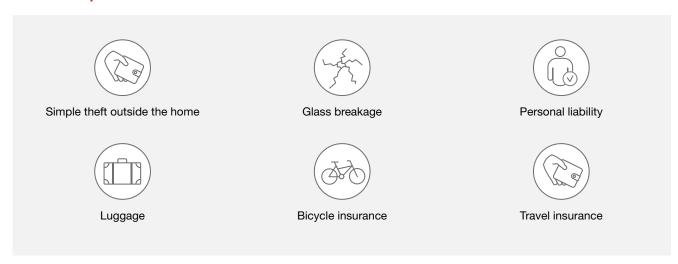

For even more cover, simply select additional benefits. For example, personal liability, glass breakage, travel or bicycle accidental damage insurance provide tailored protection.

# **Additional options**