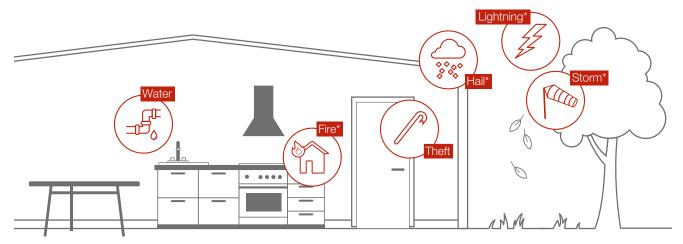

### Solid basic cover for the budget-conscious

You value your personal furnishings. It's good to know that basic cover protects your home against all major risks, including fire, theft and water damage. The insurance also covers damage caused by natural hazards such as storms, lightning strikes or hail.

### **Basic insurance**

<sup>\*</sup> Except in the cantons of Nidwalden and Vaud