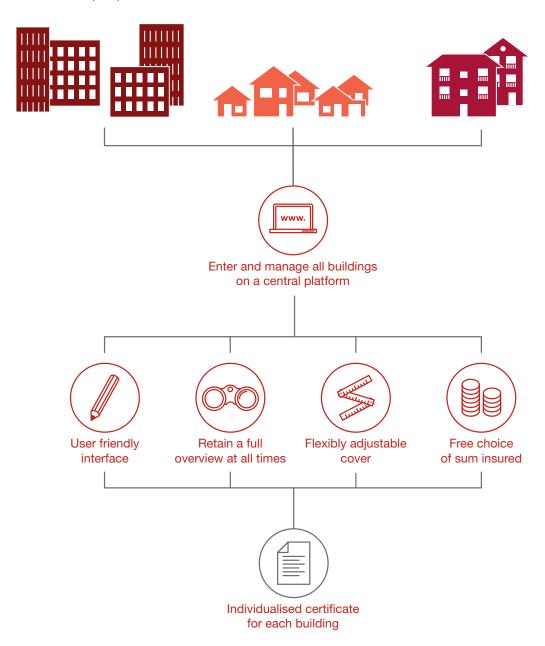

## A scalable IT solution for managing all your insurance affairs

Create one or several insurance coverage packages according to the different building profiles of your property portfolio, which are then grouped under one single group insurance contract. You can easily add new buildings or change the covers of your existing buildings.

You will also save time when submitting your claims to Generali, by automatically generating insurance certificates and having a full overview of your buildings insurance information, including coverage, premiums, deductibles and coverage limits.

## Your benefits

- Complete flexibility to create one or several insurance coverage packages customised to your specific needs
- ✓ Coverage can be adapted over the course of the contract
- ✓ Attractive rates based on the size and risk profile of your real estate portfolio
- ✓ Time-saving thanks to centralised management of your policies and claims via a secure IT platform
- Easy-to-operate risk management thanks to access to data on the cost-effectiveness of building coverage